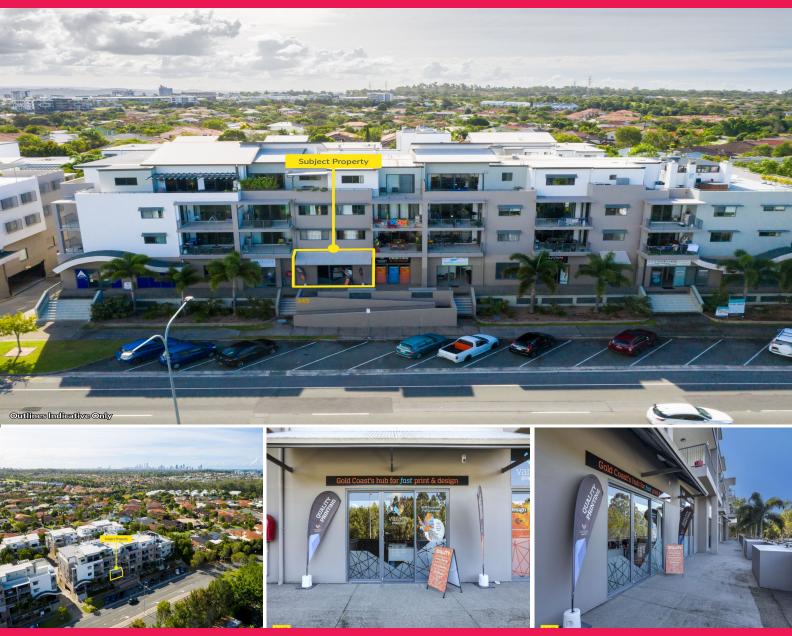

## Ray White.

18/2 Acacia Court, Robina QLD 4226

## **Entry Level Tenanted Investment - Motivated Owners Require Immediate Action**

Peter Laoudikos from Ray White Commercial Gold Coast is pleased to present to the market 18/2 Acacia Court Robina.

This property is located no more than a 10 minute\* drive to the M1 Pacific Motorway, Robina Town Centre and all local Robina outlets, Bunnings and Robina Hospital while remaining accessible via public transport. With easy wheelchair access also, the opportunity to convert to medical in the future is there.

18/2 Acacia Court is currently leased to Varsity Graphics, an established company, which has been in this location since 2014. The tenant has executed their first 5 year option which now expires on the 3