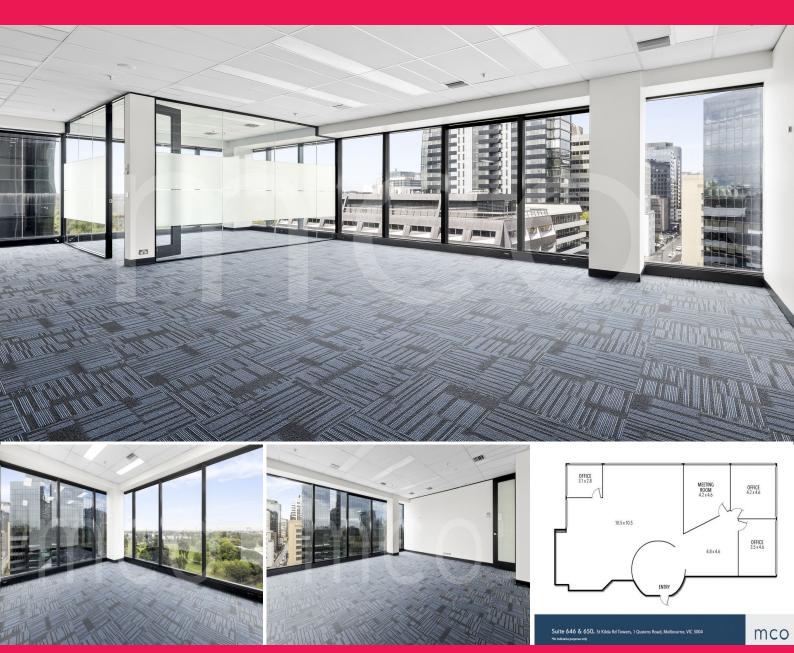

## Prime Corporate Office. Bright and Spacious. Sweeping Views.

Suites 646 and 650 presents an unmissable opportunity to move your business into this rare light-filled expansive office, in the hub of the St Kilda Road precinct. This space is ideal for a team seeking a collaborative and focused working environment, boasting private offices and an open-plan workspace.

Key features of your new office:

- Functional and versatile floorplan
- Private waiting area to greet and impress clients
- Two executive offices
- A private manager's office
- A professional meeting room
- Floor to ceiling wind

Offices FOR LEASE

105.9sqm

**DEAGUE GROU** 

**Melbourne Commercial** 

Office Sales & Leasing