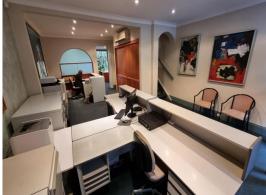

- Ground floor offers an open plan working area
- Separate boardroom in the rear for meetings
- Internal bathroom and kitchenette
- First floor accommodates 3 rooms
- 2 rooms with storage built-ins
- 1 room facing the tranquil backyard
- Lower ground houses ample storage
- Walk to amenities and transport
- Furniture not include