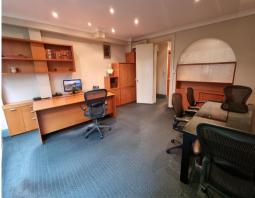

- Ground floor offers an open plan working area
- Separate boardroom in the rear for meetings
- Internal bathroom and kitchenette
- First floor accommodates 3 rooms
- 2 rooms with storage built-ins
- 1 room facing the tranquil backyard
- Lower ground houses ample storage
- Walk to amenities and transport
- Furniture not include