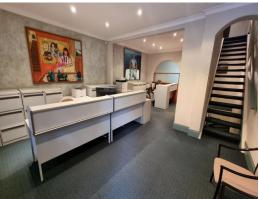

- Ground floor offers an open plan working area
- Separate boardroom in the rear for meetings
- Internal bathroom and kitchenette
- First floor accommodates 3 rooms
- 2 rooms with storage built-ins
- 1 room facing the tranquil backyard
- Lower ground houses ample storage
- Walk to amenities and transport
- Furniture not include