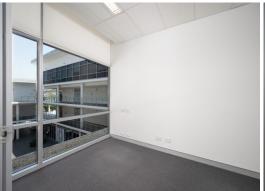

- ? Total area 68m?\*
- ? Fit out in place Ready to operate from immediately
- ? Internal kitchenette
- ? Disability compliant
- ? Two (2) secure baseme

Offices FOR LEASE

68sqm