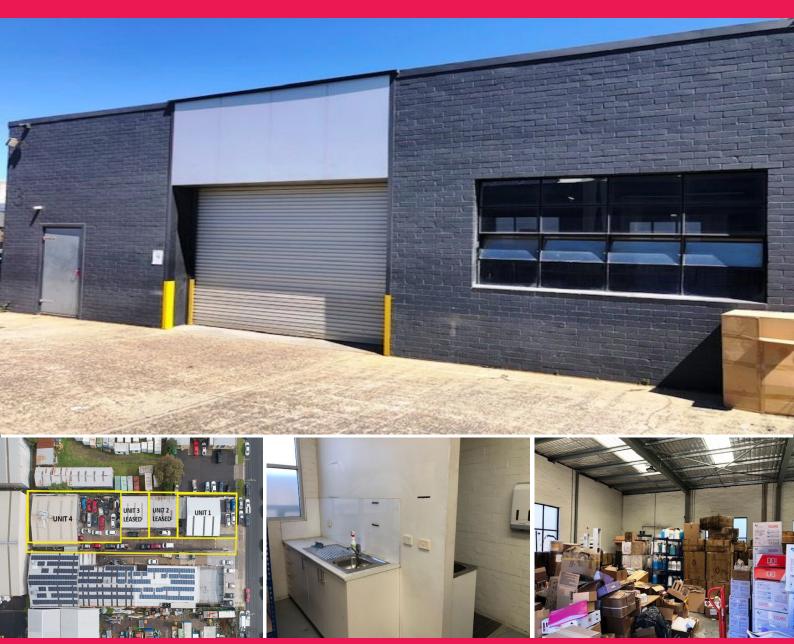

## 3/22 Graham Road, Clayton South VIC 3169

## **GREAT STARTER - GET IN QUICK**

Ray White Commercial Oakleigh is delighted to offer for lease factory 3 / 22 Graham Road Clayton South, at the centre of Clayton Sth's premier industrial precinct, Graham Road is conveniently located close to the Monash Fwy, Princes Hwy, Dingley bypass and a short distance from Westall Train Station!

- ? Total land area | 179m2\*
- ? Total building area | 123m2\*
- ? One (1) car space
- ? 3 Phase power
- ? Amenities include kitchenette & toilet
- ? Industrial 1 Zone (IN1Z)
- ? One of only 4 factories on the block
- ? Suitable for use as a