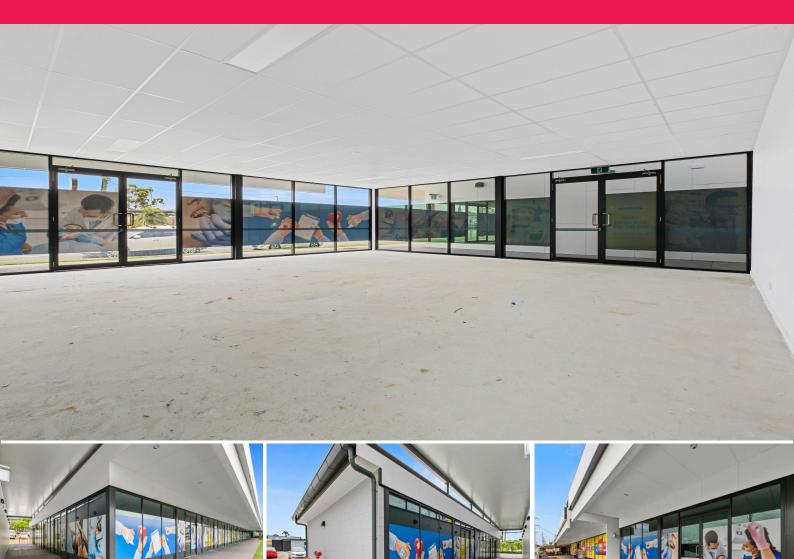

## **Brand New Purpose-Built Tenancy in Medical Hub**

Ray White Commercial Bayside is pleased to present 10, 11 & 12/107 Old Cleveland Road, Capalaba.

With modern glass frontage and ducted air-conditioning, this brand new space is a genuine blank canvas, providing the perfect opportunity for you and your builder to create your perfect fitout.

Anchored by national retailer Chemist Warehouse, the 12 adjoining tenancies in the complex have been purpose-built to suit medical and professional consultancy uses.

With signage opportunities and exposure to over  $34,000^*$  vehicles passing each day, 107 Old Cleveland Road is the