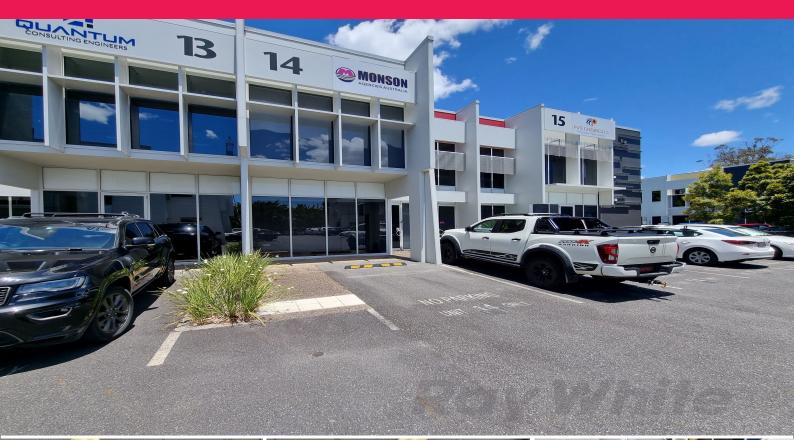

## 14a/23 Breene Place, Morningside QLD 4170

## 94sqm\* CORPORATE GROUND FLOOR OFFICE

- 94sqm\* ground floor, carpeted, commercial office
- One large partitioned office, open plan area, a lunch area & courtyard
- Ducted air conditioning & alarm system
- Self contained amenities include a kitchenette and disabled size bathroom
- Two exclusive use car spaces
- 3 phase power to switchboard
- Fantastic Morningside location with proximity to The Gateway Motorway,
- Port of Brisbane, Brisbane CBD & Bulimba's dining precinct
- Available on short notice
- Lease Price: \$25,380p.a. + Outgoings + GST