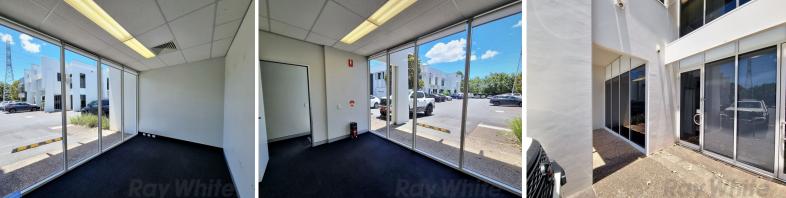

## 94sqm\* CORPORATE GROUND FLOOR OFFICE

- 94sqm\* ground floor, carpeted, commercial office
- One large partitioned office, open plan area, a lunch area & courtyard
- Ducted air conditioning & alarm system
- Self contained amenities include a kitchenette and disabled size bathroom
- Two exclusive use car spaces
- 3 phase power to switchboard
- Fantastic Morningside location with proximity to The Gateway Motorway,
- Port of Brisbane, Brisbane CBD & Bulimba's dining precinct
- Available on short notice
- Lease Price: \$25,380p.a. + Outgoings + GST