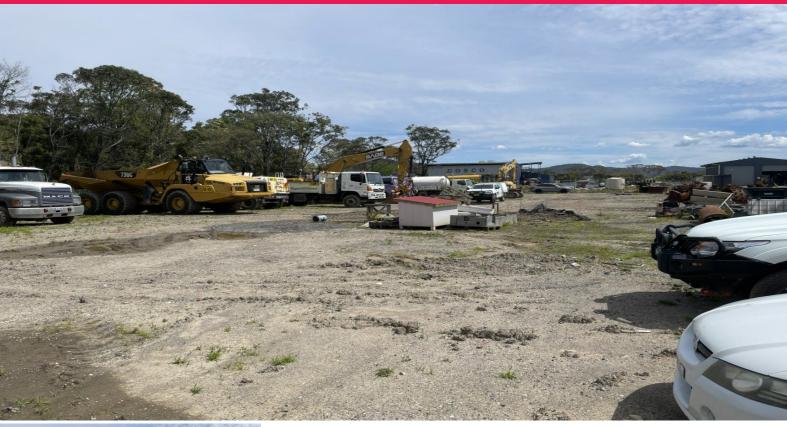

## **Large Parcel of Land for Lease**

This excellent large and level parcel has been fitted and is ready to lease in the heart of the Tuggerah Industrial area.

Consisting of a level, fenced, 3,300 sqm $^*$  yard that is zoned E4 - General Industrial, located close to the M1 Sydney to Newcastle Motorway and Tuggerah Railway Station.