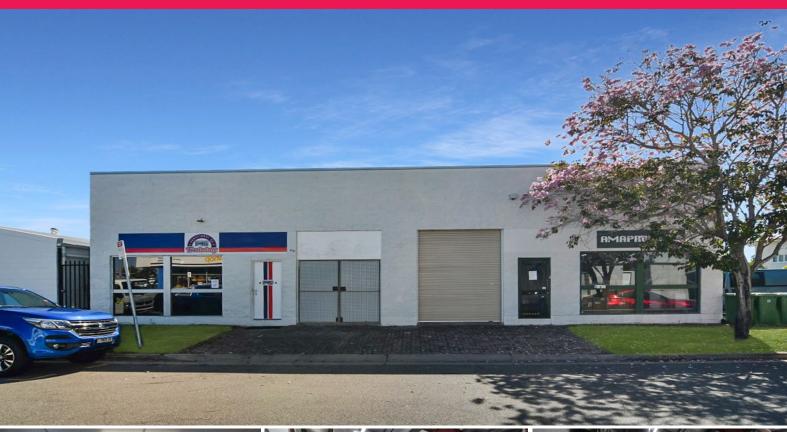

D/256 Charters Towers Road, Hermit Park QLD 4812

## Fully air-conditioned Charters Towers Road warehouse

Located on one of the main arterial roads in Townsville this versatile space would suit a variety of users.

The tenancy features

- 150sqm
- Reception with waiting area
- Open plan high clearance space
- Kitchenette and dedicated amenities
- On-site parking at rear of building, plus plenty of on-street parking right out front of the shop
- Fully air-conditioned
- Great signage opportunities with approx 30,000 cars passing daily