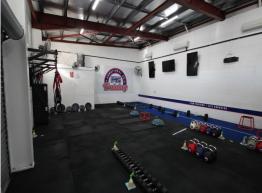

## Fully air-conditioned Charters Towers Road warehouse

Located on one of the main arterial roads in Townsville this versatile space would suit a variety of users.

The tenancy features

- 150sqm
- Reception with waiting area
- Open plan high clearance space
- Kitchenette and dedicated amenities
- On-site parking at rear of building, plus plenty of on-street parking right out front of the shop
- Fully air-conditioned
- Great signage opportunities with approx 30,000 cars passing daily