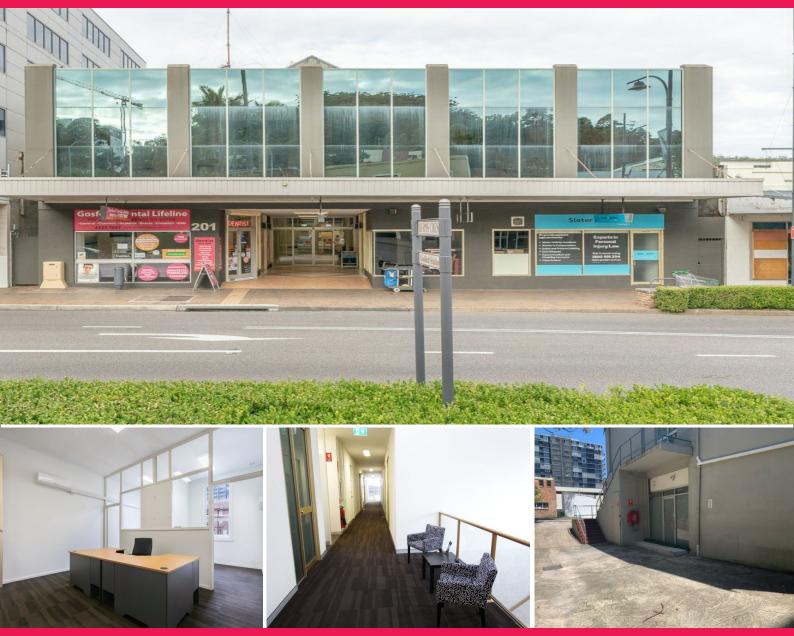

## LJ Hooker Commercial

12/201 Mann Street, Gosford NSW 2250

## **SELF CONTAINED OFFICE SUITE LOCATED IN GOSFORD CBD!**

Situated on the second floor this professional office space can be leased fully furnished.

The office has large windows allowing for an abundance of natural light .

This prestigious office presents an excellent opportunity for the incoming tenant from a range of industries whether it be in the professional services, consulting or medical space.

Flexible lease terms available!