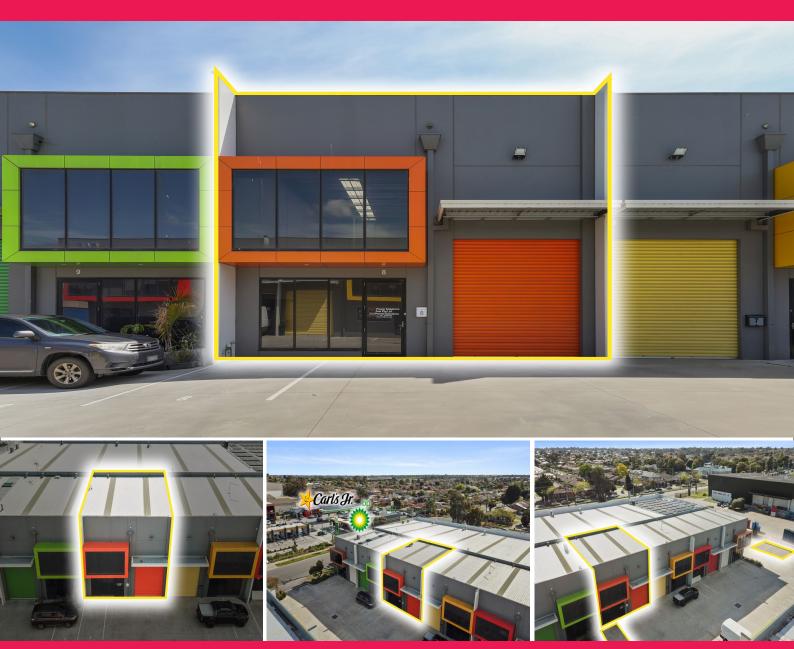

### **WAREHOUSE 2 GO!**

Ray White Commercial is delighted to present 8/536 Clayton Road, Clayton South to market by way of a Public On-site Auction scheduled for Tuesday 15th November, 2022 @ 12:00PM.

Property Features:

- ? Total building area | 138m2\*
- ? Includes permitted mezzanine | 10m2\*
- ? 8.3m\* internal warehouse clearance
- ? Electric roller door, 3 phase power & LED High Bay Lights
- ? Amenities | Kitchenette, disabled toilet & shower
- ? Four (4) car spaces on-title
- ? Modern industrial pro

Industrial FOR SALE

138sqm