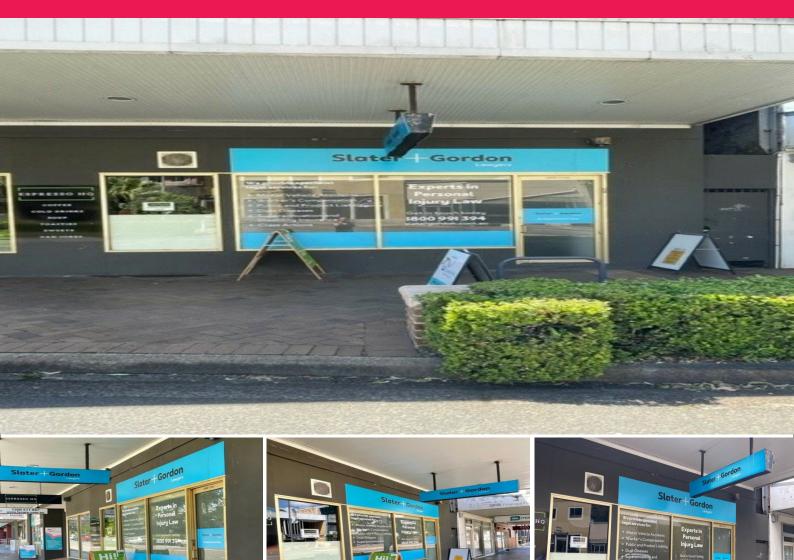

## PRIME RETAIL SPACE FOR LEASE IN GOSFORD CBD!!!!

Located in the heart of Gosford CBD, this prime retail space offers exceptional advantages for businesses seeking high visibility and significant foot traffic.

Key features of this retail space include:

• Incredible foot traffic: Positioned in a highly desirable location, this retail space benefits from a steady stream of pedestrian traffic, ensuring a constant flow of potential customers.

• Enormous exposure: With direct exposure to Mann Street, one of the main streets in Gosford, this retail space enjoys prominent visibility and exposure to a large audience.

Centrally located, the shop is just a minute's walk from Gosford Station, making it easily accessible for both cu