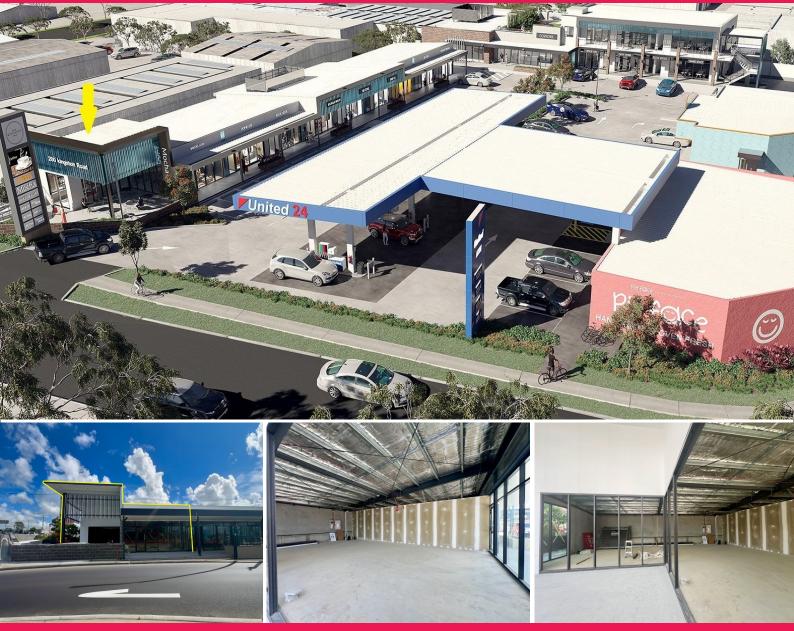

## Food Retail Opportunities Now Available from 25 sqm

- ? Primely located at the main entry of 200 Kingston Road, opportunity for small food retailer now available 125sqm with 100sqm Al Fresco dining
- ? Limited opportunities  $50 \, \text{sqm}$   $200 \, \text{sqm}$  tenancies available for retail/food operators to secure the few remaining vacancies
- ? Competitive rates are on offer for this brand-new retail and commercial hub in the well-established Slacks Creek industrial precinct.
- ? Join national retailers including United Petroleum Fuels and Slim's Quality Burgers in a high traffic corner location with 35,000 cars passing daily.
- ? Currently seeking a v