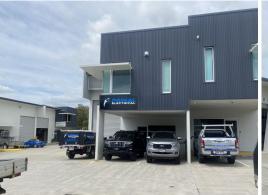

9/7-9 Grant Street, Cleveland QLD 4163

## 173sqm\* Modern Industrial Office/Warehouse Unit

Ray White Commercial Bayside is pleased to present to the market exclusively For Lease, Unit 9/7-9 Grant Street, Cleveland.

This front-facing industrial warehouse/office unit is ideally located in the highly sought-after Grant Street complex. With front and side container-height roller doors and modern workspaces, this tidy unit will suit any operation requiring easy stock receiving/dispatch facilities and a professional business environment.