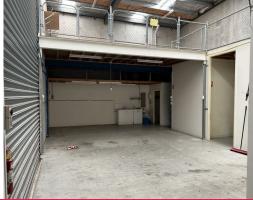

Features include:

- 128sqm\* ground floor including front air-conditioned reception/office
- 45sqm\* air-conditioned mezzanine level office space
- Additional mezzanine storage
- Self-contained amenit

Industrial FOR LEASE