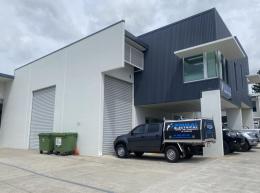

9/7-9 Grant Street, Cleveland QLD 4163

## 173sqm\* Modern Industrial Office/Warehouse Unit

Ray White Commercial Bayside is pleased to present to the market exclusively For Lease, Unit 9/7-9 Grant Street, Cleveland.

This front-facing industrial warehouse/office unit is ideally located in the highly sought-after Grant Street complex. With front and side container-height roller doors and modern workspaces, this tidy unit will suit any operation requiring easy stock receiving/dispatch facilities and a professional business environment.