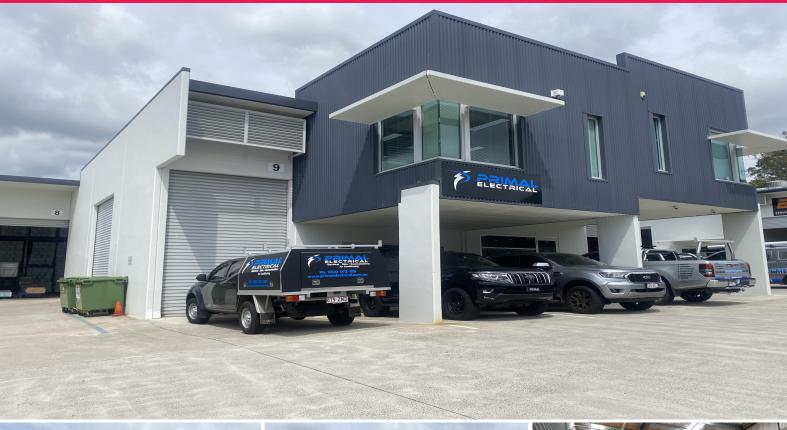

9/7-9 Grant Street, Cleveland QLD 4163

## 173sqm\* Modern Industrial Office/Warehouse Unit

Ray White Commercial Bayside is pleased to present to the market exclusively For Lease, Unit 9/7-9 Grant Street, Cleveland.

This front-facing industrial warehouse/office unit is ideally located in the highly sought-after Grant Street complex. With front and side container-height roller doors and modern workspaces, this tidy unit will suit any operation requiring easy stock receiving/dispatch facilities and a professional business environment.

Features include:

- 128sqm\* ground floor including front air-conditioned reception/office
- 45sqm\* air-conditioned mezzanine level office space
- Additional mezzanine storage
- Self-contained amenit

Industrial FOR LEASE