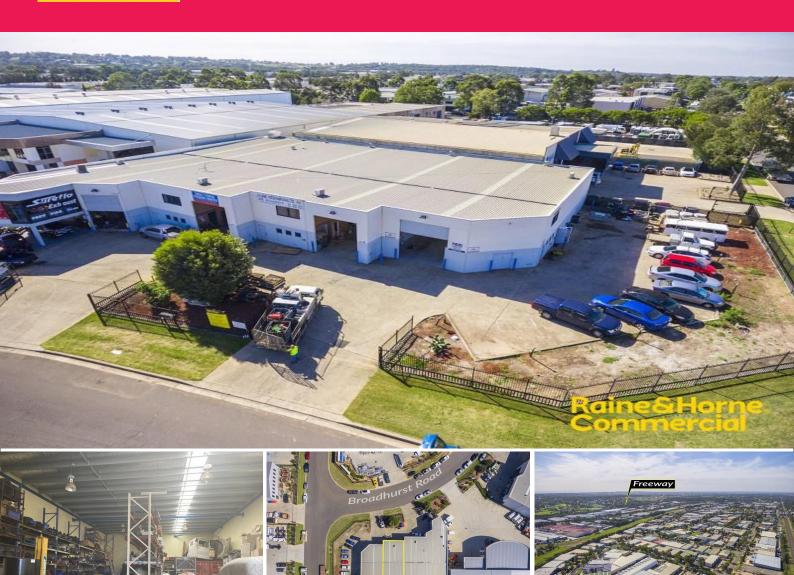

# Unit 2/20 Broadhurst Road, Ingleburn NSW 2565

# **Fantastic Unit in a Small Complex**

Ideally located within the Ingleburn Industrial Estate, providing direct access to both the M5 & M7 Motorways via the Brooks on-ramp, and located within 40 minutes to Port Botany and the Sydney CBD. Also within walking distance to Ingleburn Railway Station.

? Unit 2 - total area 331m?\*

? Full height concrete panel construction

? Container height roller shutter door access

? Open plan mezzanine office

? Kitchenette & ample amenities

? Four (4) allocated car spaces