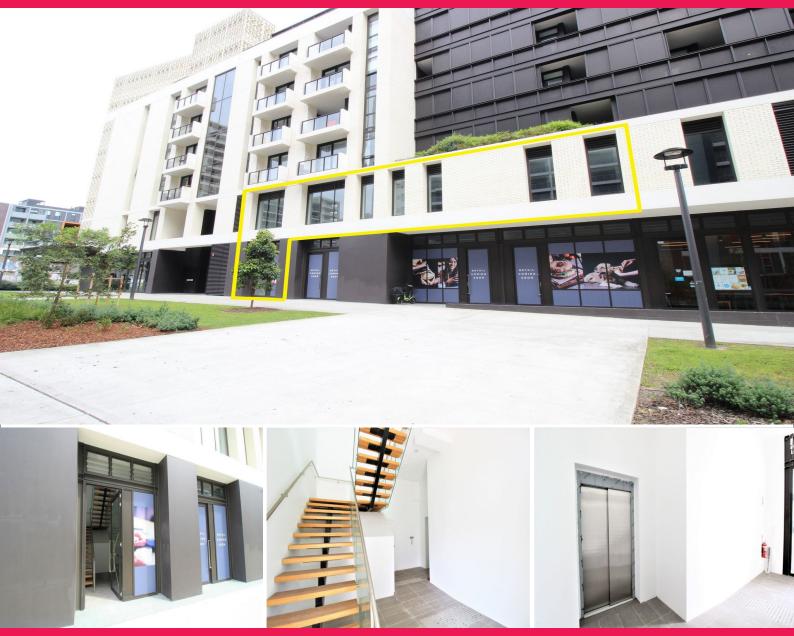

## Office with Ground Floor Entrance & Internal Lift in the Heart of Waterloo!

Gunning Real Estate is pleased to present this brand-new office suite in the heart of Waterloo with ground floor entrance and own internal lift connecting between ground floor and first floor where the main office section is.

First floor: Windows throughout the suite, brand new office fitout, lift access + stairs access, ducted air-condi

Offices FOR LEASE

141sqm