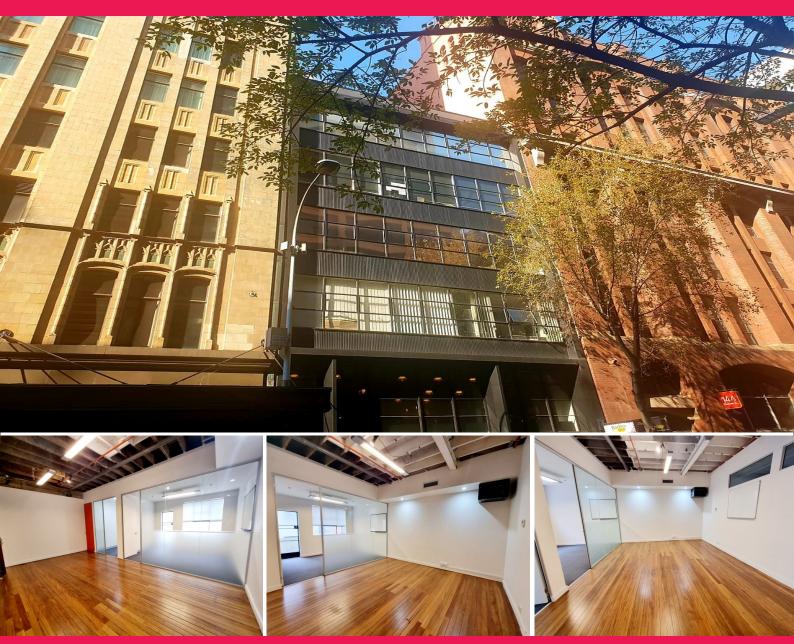

### 4/142 Clarence Street

142 Clarence Street is a strata - titled office building located on the Eastern side of Clarence Street between Market Street and King Street next to Grace Hotel & circa. 5 minute walk to Town Hall and Wynyard stations.

- Creative office space with excellent ceiling heights & existing fit out in situ
- Main open plan area, 3 offices & own balcony
- Exposed timber ceilings & timber flooring
- On floor amenities plus recently upgraded lobby & facade

Offices

FOR LEASE

79sqm