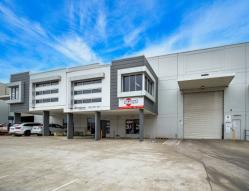

- ? Modern Industrial Unit 882m?\*
- ? Full height concrete panel construction
- ? Container height roller shutter door access
- ? Well-presented mezzanine office
- ? Ground floor showroom/reception with amenities