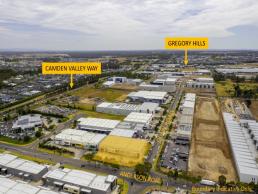

# Street facing Industrial Unit with Great Exposure

Ideally located on the corner of Anderson Road and Dunn Road Smeaton Grange, just off Camden Valley Way, with the well established Smeaton Grange industrial precinct. The subject property boasts excellent access to the M5 & M7 Motorways and all major Sydney road networks. All essential services are in close proximity within the Narellan town centre.