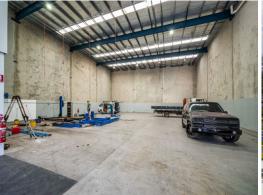

- ? Modern Industrial Unit 882m?\*
- ? Full height concrete panel construction
- ? Container height roller shutter door access
- ? Well-presented mezzanine office
- ? Ground floor showroom/reception with amenities