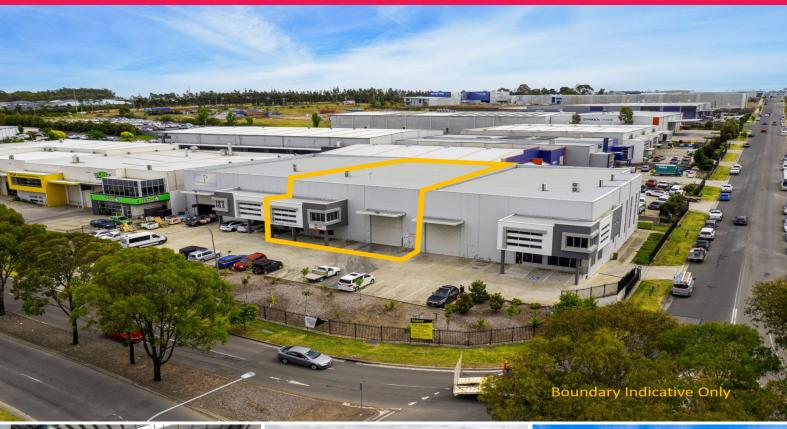

## Raine&Horne. Commercial

Unit 2/51 Anderson Road, Smeaton Grange NSW 2567

# Street facing Industrial Unit with Great Exposure

Ideally located on the corner of Anderson Road and Dunn Road Smeaton Grange, just off Camden Valley Way, with the well established Smeaton Grange industrial precinct. The subject property boasts excellent access to the M5 & M7 Motorways and all major Sydney road networks. All essential services are in close proximity within the Narellan town centre.

- ? Modern Industrial Unit 882m?\*
- ? Full height concrete panel construction
- ? Container height roller shutter door access
- ? Well-presented mezzanine office
- ? Ground floor showroom/reception with amenities