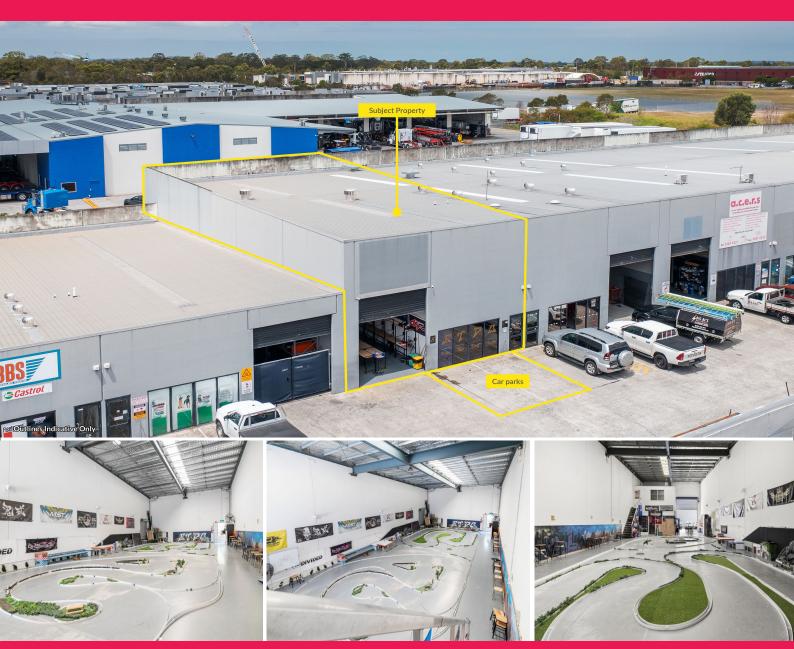

## Industrial Warehouse With Additional Office With Short Term Leases

- ? 302m2\* of Warehouse area
- ? Additional 68m2\* airconditioned office on level 1 above the tavern
- ? 3 Phase power / High Bay Lighting
- ? Excellent access (North and Southbound Lanes) on the M1
- ? Medium Impact industry zone
- ? Ideal SMSF opportunity
- ? This Industrial Warehouse is located only 42 Km $^*$  (35 Minutes $^*$ ) from South Brisbane and 41 Km $^*$  (35 Minutes $^*$ ) from the Gold Coast.

Harry Devine & Scott Wells of Ray White Commercial are pleased to present 8/10 Burnside Road, Ormeau for Sale by Private Treaty. This Rare and high-demand opportunity allows prospective buyers to secure