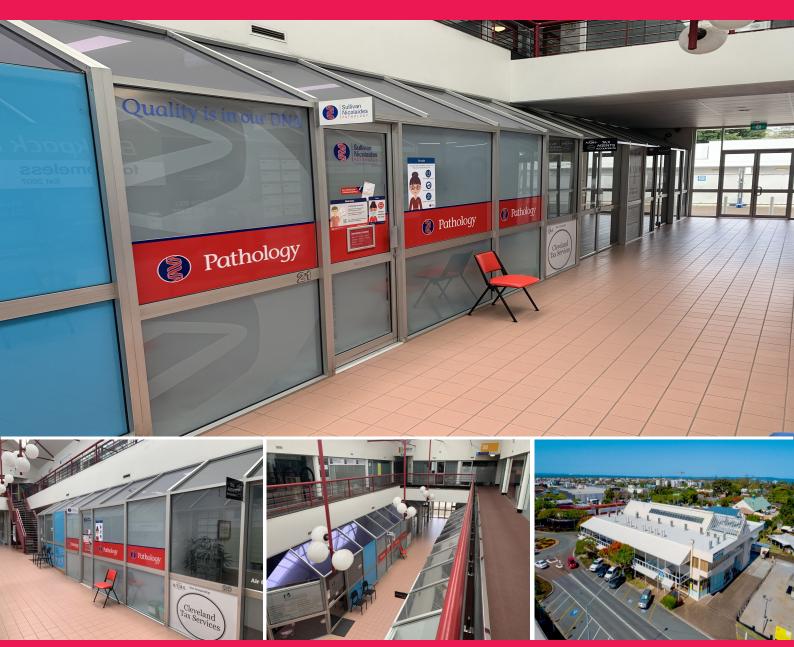

## क्र्भांकु 21 (lot18)/120 Bloomfield Street, Cleveland QLD

## **Entry Level Investment with Multinational Tenant**

This modern air-conditioned strata office suite is offered for sale with a long-term lease to Sullivan & Nicolaides Pathology clinic.

Providing 81sqm\* of lettable area within the highly desirable Cleveland House complex, the property presents an entry-level commercial investment secured by one of the largest healthcare providers in the country.

Features include:

- 81sqm\* ground floor strata office suite
- Suspended grid ceiling

Healthcare FOR SALE

81sqm