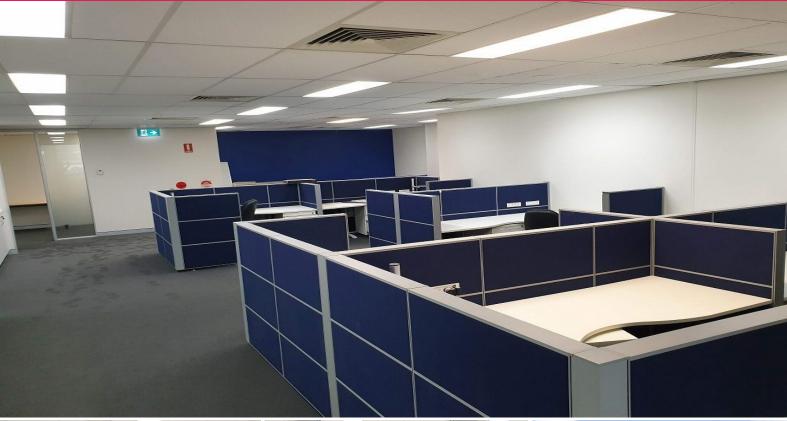

# 466M2 TOP FLOOR OFFICE - AMAZING M1 PROFILE

#### Office Features:

- 466m2 (can be split)
- Top floor
- \$1M + office fit out
- 15 car spaces allocated to this tenancy

### Offices

FOR LEASE

\$320/m2 + Outgoings + GST

466sqm