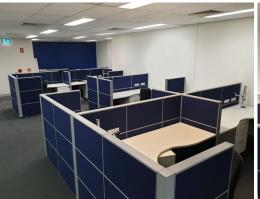

# 466M2 TOP FLOOR OFFICE - AMAZING M1 PROFILE

#### Office Features:

- 466m2 (can be split)
- Top floor
- \$1M + office fit out
- 15 car spaces allocated to this tenancy

### Offices

FOR LEASE

\$320/m2 + Outgoings + GST

466sqm