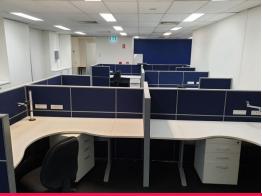

# 466M2 TOP FLOOR OFFICE - AMAZING M1 PROFILE

#### Office Features:

- 466m2 (can be split)
- Top floor
- \$1M + office fit out
- 15 car spaces allocated to this tenancy

### Offices

FOR LEASE

\$320/m2 + Outgoings + GST

466sqm