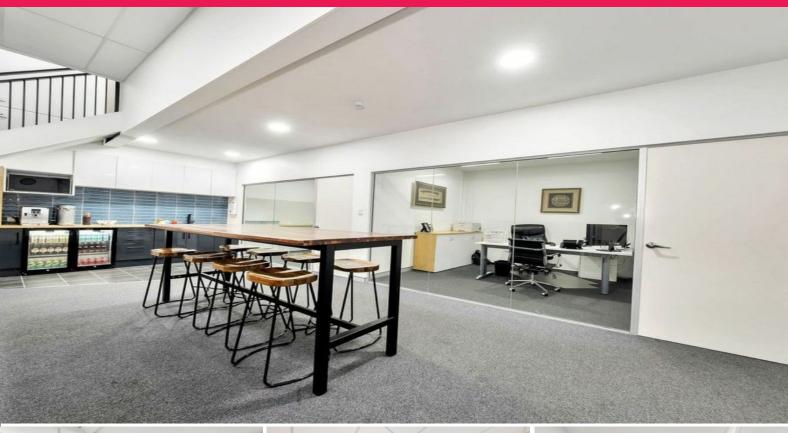

## **RENT FREE LEASE PERIOD AVAILABLE!**

- Very affordable office space for lease in Somersby
- 2 combined suites boasting approx. 231 m2
- Reception area, large open workspace, individual offices plus boardroom or training room
- Modern renovated kitchen area
- Male and female bathrooms
- Air-conditioned throughout
- 4 designated car spaces on site plus street parking
- Takeaway cafe on site with seating area
- Perfect as a satellite office positioned approx. 1 hour from Sydney or Newcastle
- Also suitable as part showroom and office