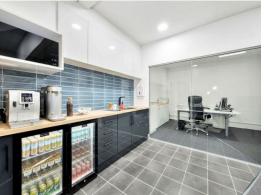

## **RENT FREE LEASE PERIOD AVAILABLE!**

- Very affordable office space for lease in Somersby
- 2 combined suites boasting approx. 231 m2
- Reception area, large open workspace, individual offices plus boardroom or training room
- Modern renovated kitchen area
- Male and female bathrooms
- Air-conditioned throughout
- 4 designated car spaces on site plus street parking
- Takeaway cafe on site with seating area
- Perfect as a satellite office positioned approx. 1 hour from Sydney or Newcastle
- Also suitable as part showroom and office