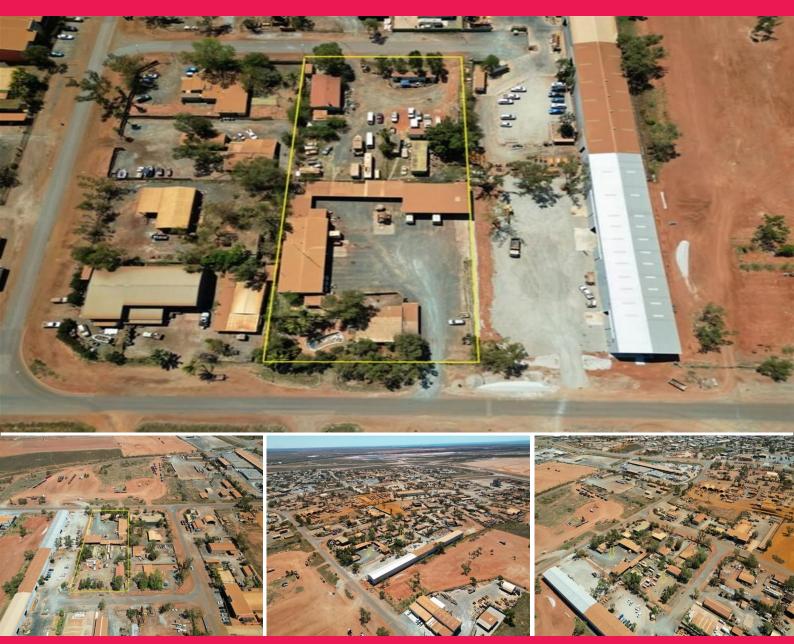

## **Multi-Functional Yard with Two Street Frontages**

Hedland First National are pleased to offer this superb opportunity to acquire a large 7968sqm block located in the thriving commercial hub of Wedgefield, this is a rare opportunity to secure an established property with two street frontages.

The property is situated on Schillaman Street and is currently fenced as two separate blocks, with minor modifications you could achieve drive through access to Abydos Place on this perfectly positioned property.

Property features include: 7968sqm block (approx.) Extra undercover truck / bus parking 3 x 1 House Accommodat Industrial FOR SALE