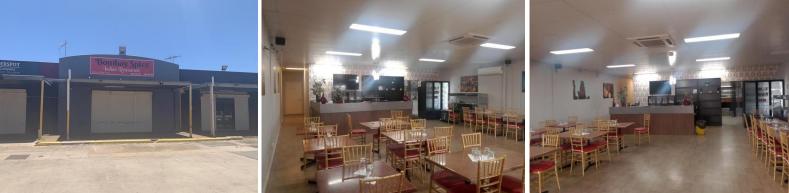

## Shop 3/2 Throssell Road, South Hedland WA 6722

## **CBD RETAIL/OFFICE SPACE, PRIME LOCATION**

Hedland First National is pleased to offer for lease this centrally located office/shop/showroom space in the hustling and bustling South Hedland CBD.

Unit 3/2 Throssell Road is located in the retail complex next door to the landmark BP petrol station in the CBD of South Hedland and right across the road from the South Hedland Shopping Centre. It is close to various eateries and offers excellent street exposure and convenience.

If you need extra space, other units in this complex are also available making this a very attractive proposition.

Retail FOR LEASE \$7,000p/m + GST

Unit 3/2 Throssell Road