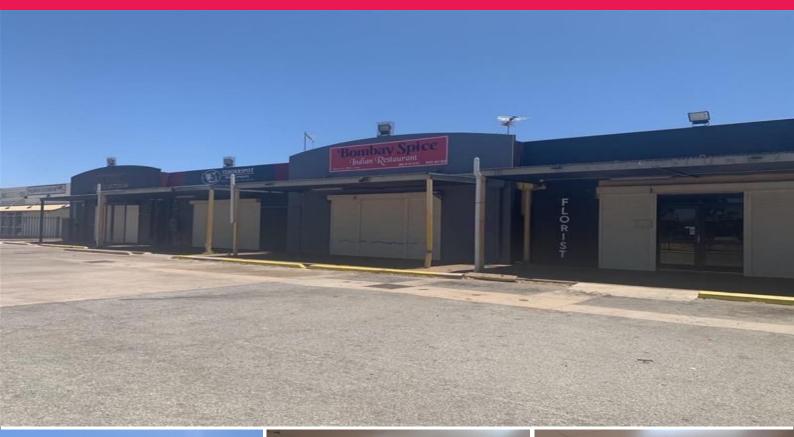

## Shop 3/2 Throssell Road, South Hedland WA 6722

## **CBD RETAIL/OFFICE SPACE, PRIME LOCATION**

Hedland First National is pleased to offer for lease this centrally located office/shop/showroom space in the hustling and bustling South Hedland CBD.

Unit 3/2 Throssell Road is located in the retail complex next door to the landmark BP petrol station in the CBD of South Hedland and right across the road from the South Hedland Shopping Centre. It is close to various eateries and offers excellent street exposure and convenience.

If you need extra space, other units in this complex are also available making this a very attractive proposition.

Retail FOR LEASE \$7,000p/m + GST

Unit 3/2 Throssell Road