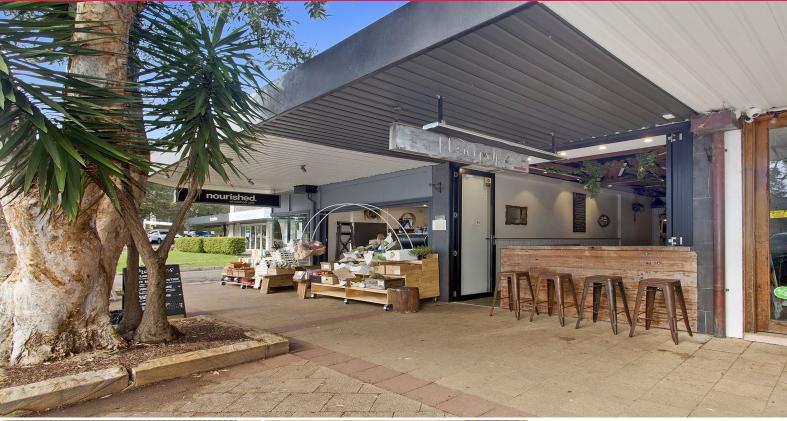

## CAFE RESTAURANT OR RETAIL IN MAIN ROAD LOCATION

Positioned in Avalon's main strip and just a short walk to Avalon Beach, this could be the lifestyle future you have been looking for.

## Features include:

- \* Located on Avalon's main road in the restaurant strip
- \* Good exposure in a high traffic location with a northern aspect
- \* Existing Development Approval for bar/restaurant
- \* Open plan layout with a bar/restaurant configuration
- \* Large central bar and existing fit-out can remain
- \* Kitchen area with cool room.
- \* Ample internal seating area and sidewalk seating (stca)
- \* Intimate rear casual courtyard drinks area
- \* Ambient lighting throughout
- \* Internal toilet facil