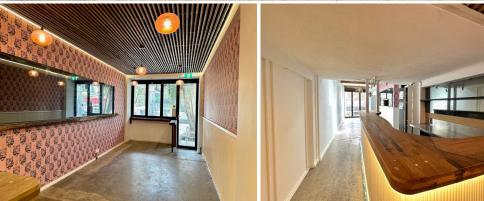

## Features include:

- \* Located on Avalon's main road in the restaurant strip
- \* Good exposure in a high traffic location with a northern aspect
- \* Existing Development Approval for bar/restaurant
- \* Open plan layout with a bar/restaurant configuration
- \* Large central bar and existing fit-out can remain
- \* Kitchen area with cool room.
- \* Ample internal seating area and sidewalk seating (stca)
- \* Intimate rear casual courtyard drinks area
- \* Ambient lighting throughout
- \* Internal toilet facil