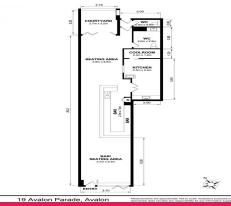

## Features include:

- \* Located on Avalon's main road in the restaurant strip
- \* Good exposure in a high traffic location with a northern aspect
- \* Existing Development Approval for bar/restaurant
- \* Open plan layout with a bar/restaurant configuration
- \* Large central bar and existing fit-out can remain
- \* Kitchen area with cool room.
- \* Ample internal seating area and sidewalk seating (stca)
- \* Intimate rear casual courtyard drinks area
- \* Ambient lighting throughout
- \* Internal toilet facil

Retail FOR LEASE

115sqm