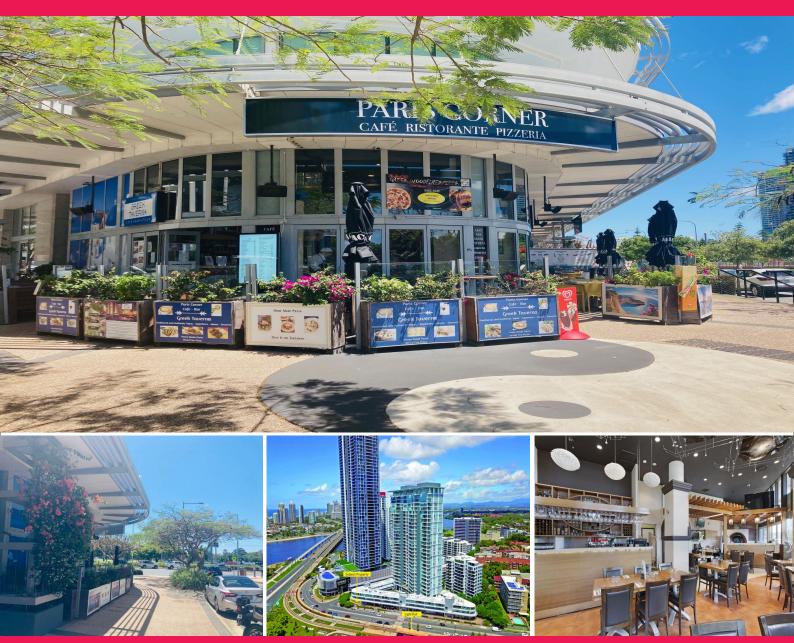

## Rare Investment Opportunity - Popular Well Established Restaurant in Southport

Leased Investment Opportunity - Currently leased to Greek Taverna.

? Fully fitted 128m2\* functioning restaurant premise plus 88m2\* exclusive use alfresco area plus 51m2\* storage space and a lock up garage.
? Prominent Corner tenancy with strong exposure to Como Crescent and Merriton Precinct

? Complete operational fit-out includes all service connections, functional cool-room facility, fully-equipped commercial kitchen, wood-fired pizza oven plus further equipment and chattels

? Long term tenure, approx 12 years

Please contac

Retail FOR SALE For Sale by Expression of Interest 128sqm

Sanja Stankovic 0413164127 s.stankovic@rwsp.net