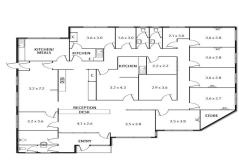

Previously used as a medical centre and then latterly a training centre and suitable for retail use (STCA), this property boasts excellent onsite parking with approximately 16 carspaces, prominent signage opportunities to Pascoe Vale Road, 7 consulting rooms and large treatment room, separate staff and client amenities and multiple kitchenettes.

Arrange an inspection today to take advantage of this quality offering!

Healthcare FOR LEASE

265sqm