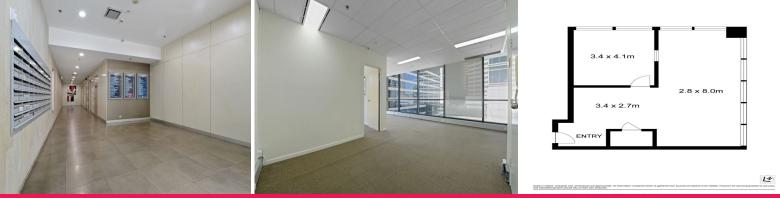

## PREMIUM COMMERCIAL OFFICE IN WORLD TOWER FOR LEASE

- \* Approx. 56sqm
- \* 1 partitioned room and open space
- \* Quality fit out
- \* Brand new carpet (no the one in the photo)
- \* Individual air conditioning
- \* Access to World Tower resort facilities (swimming pool, gym, sauna etc)
- \* Minutes to Town Hall, Museum, Courts, Chinatown and Darling Harbour