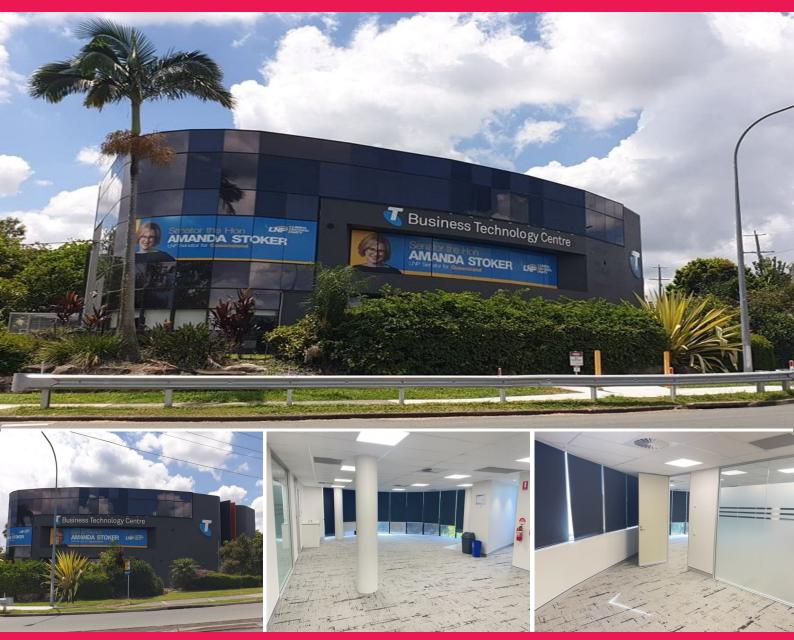

## CORPORATE OFFICE BUILDING IN HIGH PROFILE LOCATION

? Ground floor area 220m2\*

? Lift to be installed 2023

? Fully fitted offices complete with furniture available

? High level of finish

? Formerly a Fedrel Sentor's office, newly vacated

? Excellent onsite parking

? Open car parking for 52 vehicles

? Optional exclusive Naming Rights with M1 exposure

? Walking distance to Bus Terminal

? Close to major Shopping Centres

(Approximately \*)

Offices

FOR LEASE

220sqm