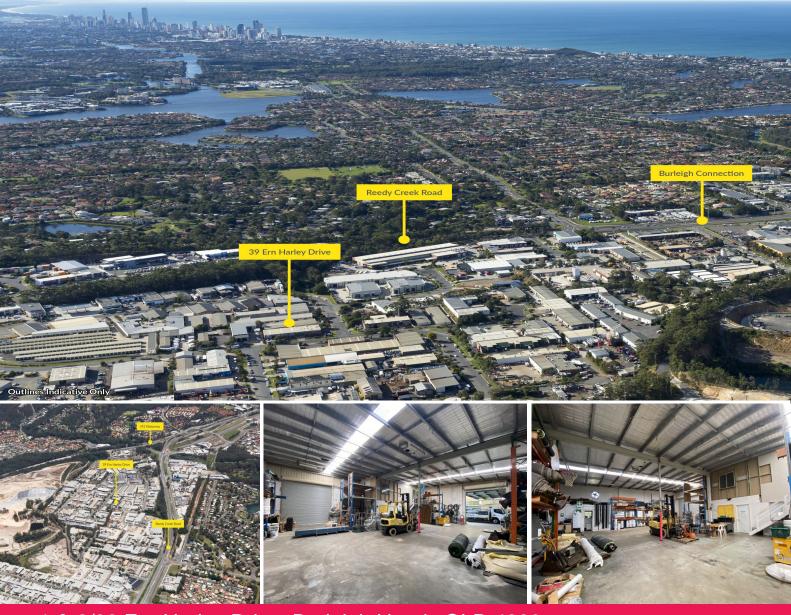

## 1 & 2/39 Ern Harley Drive, Burleigh Heads QLD 4220

## A Rare Find, Factory With Hardstand

- $^{\ast}$  374m2  $^{\ast}$  floor area inc 40m2  $^{\ast}$  ground floor office space
- \* Additional 40m2\* mezzanine office
- \* Additional 34m2\* mezzanine storage
- $^{\ast}$  2 x high roller door access with drive-through access
- \* 632m2 gated & lockable level hardstand with car parking
- \* Including 82m2\* awning and 83m2\* awning
- \* Medium Impact Industry zoning
- \* Multiple amenities
- \* Available 1st December 2022
- \* Just minutes drive to M1 highway, call today to inspect.