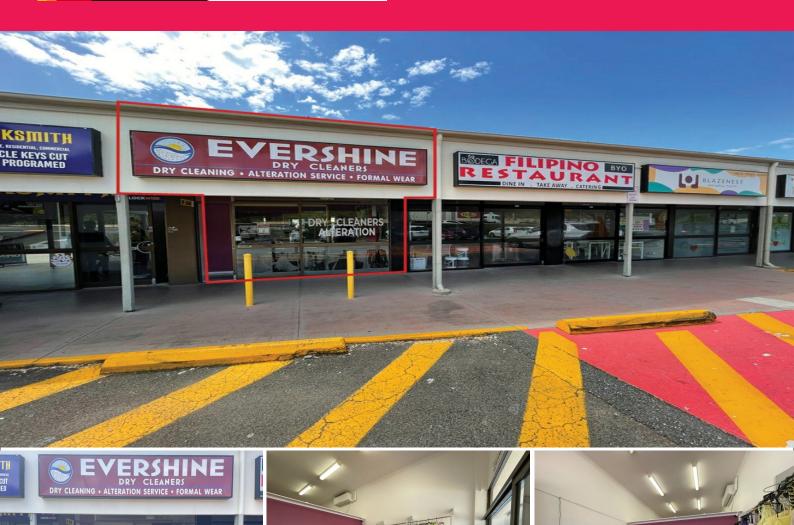

## 40sqm Main Road Retail Shop. Ample Parking Onsite.

- \* 40sqm Ground Floor Shop. Glass Shop Front.
- \* Abundance of Parking. Over 40 onsite.
- \* Prime Highway exposure. Easy access complex. Pylon signage.
- \* Clean and tidy shop.
- \* Tiled floors, kitchen, air-con.
- \* Sub-lease or new lease on offer.
- $^{\star}$  Contact Exclusive Agent Manoli Nicolas on 0400 082 170 for inspection today.

LEASE RATE: Contact Agent AVAILABLE SPACE: 40sqm

\* A light Industrial/Service Centre (on the Western side of the Mt L

Retail

FOR LEASE

40sqm