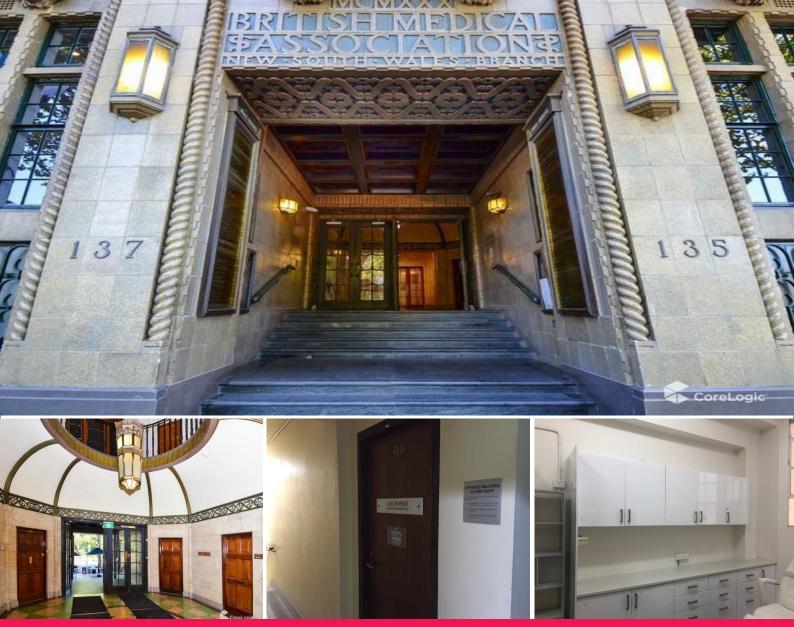

Level 1/103/135 Macquarie Street, Sydney NSW 2000

## A Small Space for Your Big Idea

- \* Approx. 46sqm
- \* 3 partitioned rooms
- \* Great natural light
- \* Water basin
- \* Close to Circular Quay, Martin Place and the Domain
- \* Suitable for professional or medical use

BMA House, a 13-storey brick building completed 1930, architects Fowell and Mansfield, winning a RIBA Bronze Medal in 1933 and a RIBA Award for Street Architecture in 1935, refurbished in late 1990.

For more information, please contact David Shao on 0492 929 791.