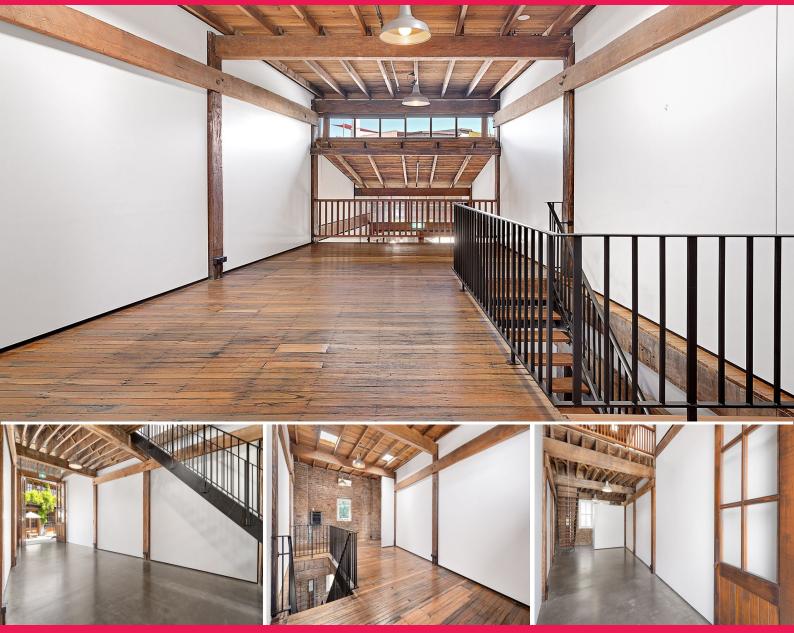

## **LEASED - Classic Warehouse Conversion Opportunity**

Rare opportunity in one of Sydney's original warehouse office conversions. Be impressed with this designer strata suite in a creative centre which offers a phenomenal atmosphere for a creative business wanting tranquillity. Well presented with on-site cafe / restaurant plus being located within a secure building.

Features include:

- Split 114 sqm creative office offering
- Wonderfully presented heritage warehouse style space
- High exposed ceilings with original trusses
- Polished concrete floors with upstairs wooden floor boards, exposed beams
- 1 car space available for negotiation
- Access 24/7, after ho