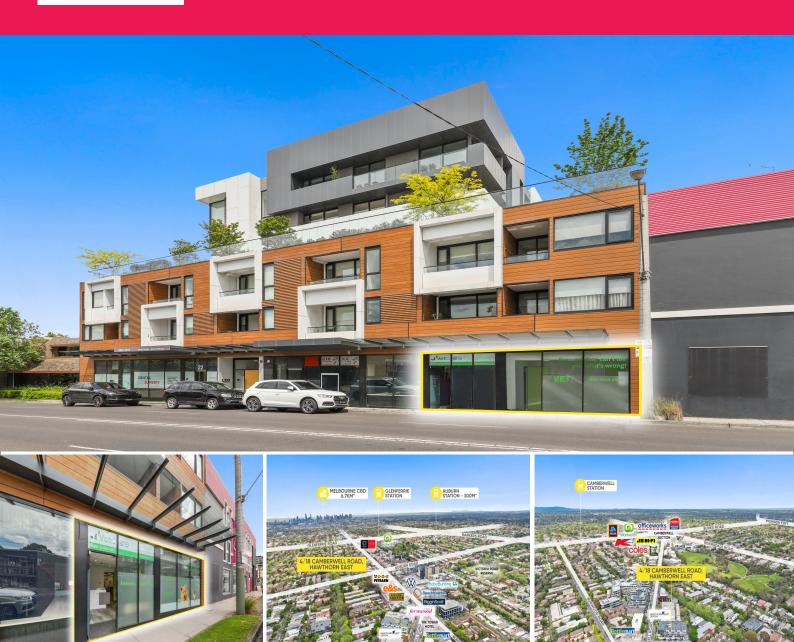

## Ray White.

4/18 Camberwell Road, Hawthorn East VIC 3123

## **Vet This Investment | Quality Offering Leased to Established Veterinary Clinic**

In a marketplace hungry for such a quality investment offering, this is a fantastic opportunity for the astute investor to purchase a proven ground floor retail investment with the comfort of a brand new lease to an already established Veterinary Clinic.

Retail

FOR SALE

128sqm

- ? Total building area | 128m2\*
- ? Over 8m\* of frontage to Camberwell Road
- ? Fixed 4% annual increases
- ? Security Bond: \$28,00

Ray White.

**Theo Karkanis** 

0431391035

theo.karkanis@raywhite.com