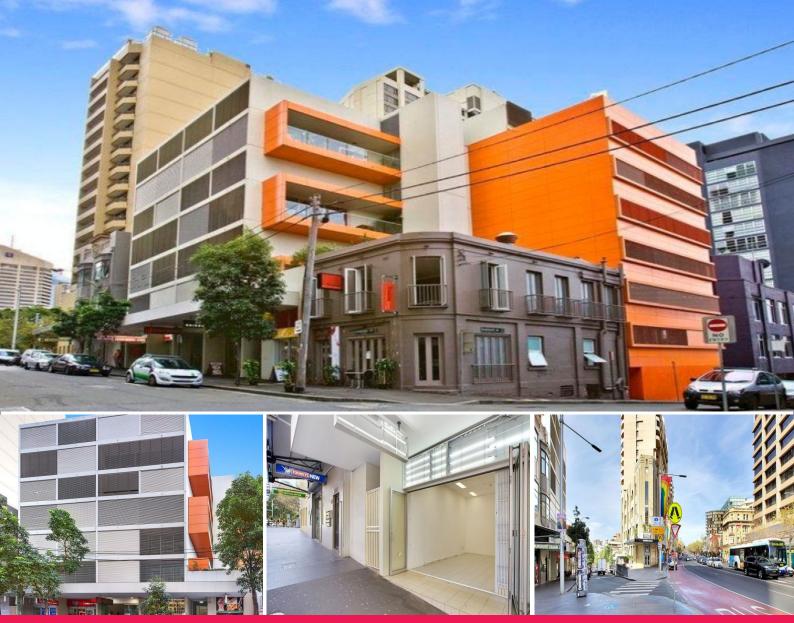

## 144-150 Liverpool Street, Darlinghurst

144-150 Liverpool Street is the Engelen Moore designed development known as "150 Liverpool St" comprising approximately 40 strata lots. The building is located near the border of the Sydney CBD between Oxford Street & Hargrave Street.

- Ground level retail/commercial space 36sqm (approx.)
- Floor to ceiling glass shopfront
- Good pedestrian traffic, signage opportunities
- Inspect by prior appointment

Retail

FOR LEASE

\$675 per week plus Outgoings plus GST 36sqm