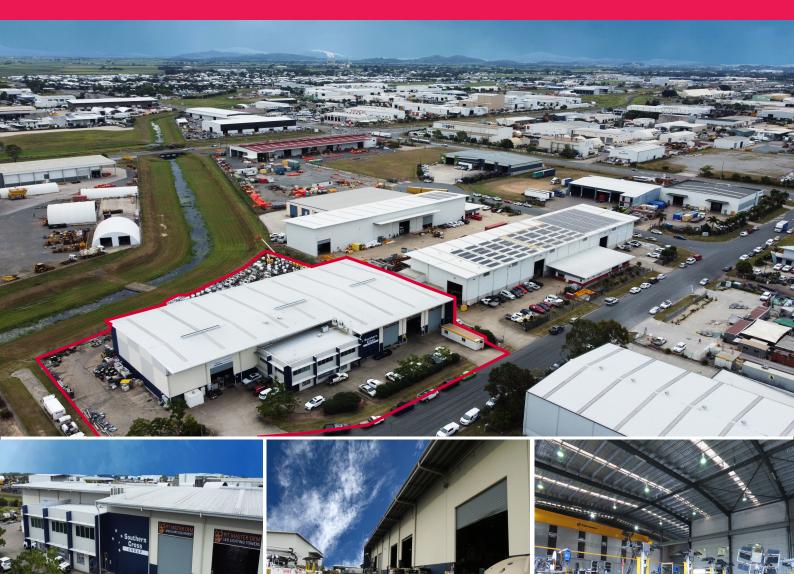

## 24 Interlink Court, Paget QLD 4740

## Available to occupy February 1st, 2023.

Knight Frank is pleased to present for lease this "A" Grade facility centrally located in the industrial precinct of Paget. The site at 24 Interlink Court is a modern concrete tilt panel building served by a 16 Tonne gantry crane.

Key features include:

- 6,755 sqm \* total land area
- 3,141 sqm \* total building area
- 2,465 sqm \* warehouse area
- 422?sqm \* mezzanine office area
- 254 sqm \* showroom?area
- 16-ton gantry crane
- 10 high-clearance roller doors
- 20 onsite carparks
- For further information