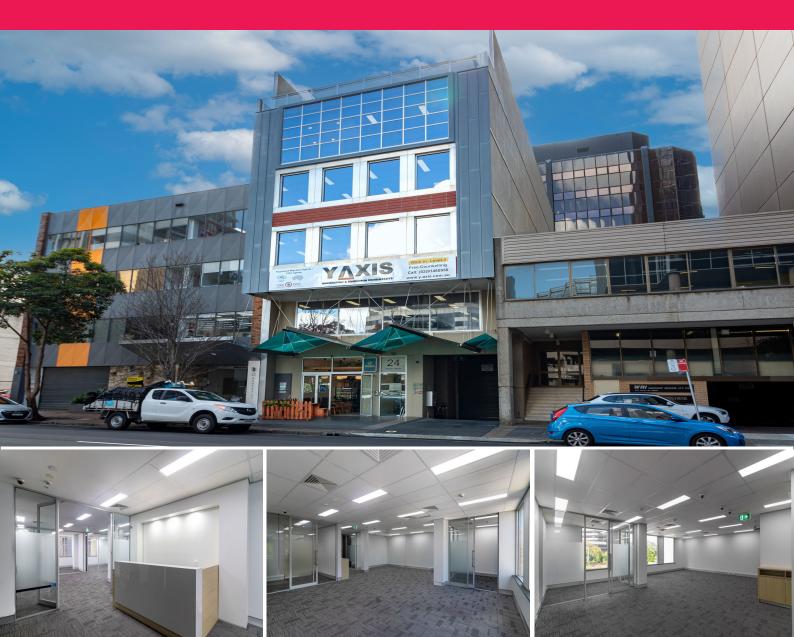

# Level 3/24 Hunter Street, Parramatta NSW 2150

## Whole Floor - Full Fit Out - Premium Location

Hunter Chambers is a five storey building comprising retail space on ground floor and office accommodation on the upper levels. This building was completed in 2003 situated in a very sought after location.

This whole level office opportunity situated on level 3 also features kitchen and toilet amenities, reception, ducted air conditioning and lift access, there isn't much more you can ask for.

#### Also features:

- ? Quality fitted out office space
- ? Situated close to Westfield + Parramatta Railway Station
- ? Abundance of natural light

This won't last. Call t

Offices

FOR LEASE

Contact Exclusive Agent