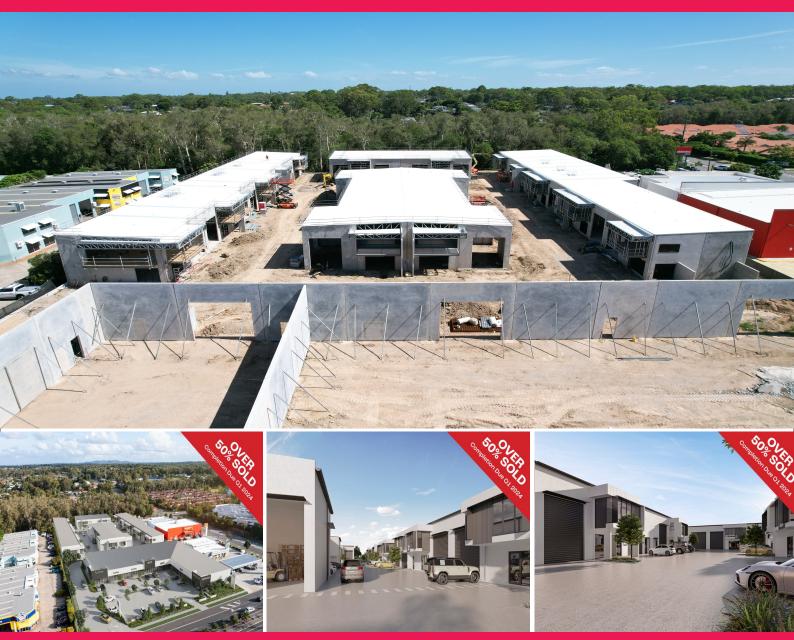

## Introducing Cleveland Metro - A Brand New Office/Warehouse/Workspace Precinct in

RWC Bayside and Crew Commercial are pleased to present to the market this high-quality complex comprising a total of 28 modern strata title industrial units. With only 3 units now remaining, available sizes range from 187sqm\* to 213sqm\*.

These architecturally designed spaces will suit a variety of business operators, astute investors, and buyers wanting additional storage space.

Surrounded by successful local, national and international businesses, Cleveland Metro is ideally positioned clos