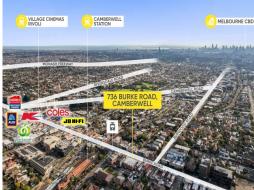

## Ray White.

736 Burke Road, Camberwell VIC 3124

## **RETAIL INVESTMENT - CIRCA 4%**

Ray White Commercial Oakleigh is pleased to offer 736 Burke Road, Camberwell to market by way of Private Sale.

This magnificent tenanted property offers investors a rare opportunity to secure a significant freehold positioned within the prime trading section of one of Melbourne's strongest performing and most prestigious retail strip centres.