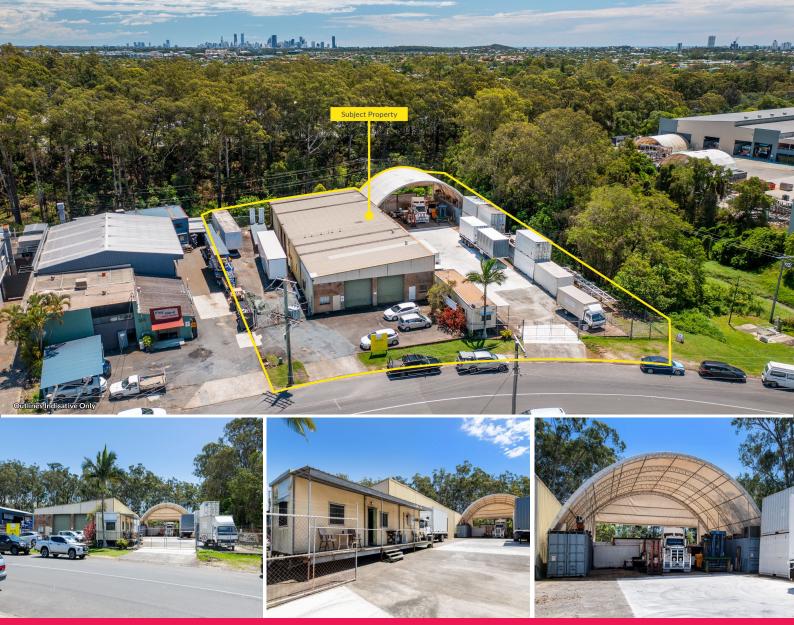

## FULLY LEASED FREEHOLD INVESTMENT - HUGE DEVELOPMENT UPSIDE

Michael Willems from Ray White Commercial Gold Coast, as the exclusive agent, is pleased to present this fantastic freehold investment opportunity in Burleigh Heads, Queensland.

The fantastic property is a 2,754m? allotment situated on Ern Harley Drive, Burleigh Heads. The site accommodates a 640m?\* (approx) warehouse with ancillary office, which is currently leased until September 2023 for a net annual rent of  $76,800^* + GST + Outgoings$ .

Features include: ? Building area: 640m?\* Industrial FOR SALE

640sqm

Ray White.

Michael Willems 0412240176 m.willems@rwsp.net