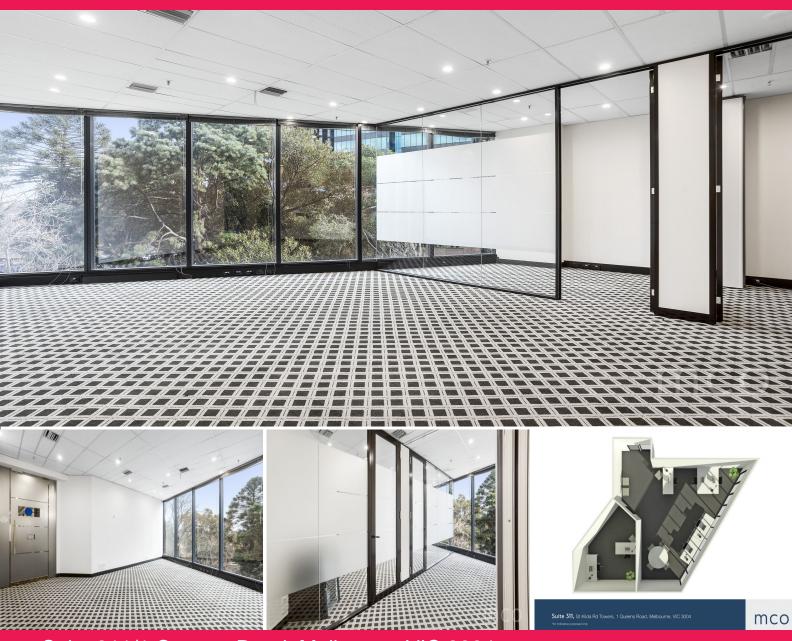

## **Professional Office - Owner Occupiers and Investors**

Suitable for an investor or owner occupier.

Boasting sought after Port Phillip Bay and tree lined view, this office will not be on the market for long!

Key features:

- Currently returning \$27,000 per annum
- Current tenant in the Support Care industry
- Open-plan office space
- Executive office

- Ground floor Concierg

Offices

FOR SALE

\$285,000

57sqm

**DEAGUE GROU** 