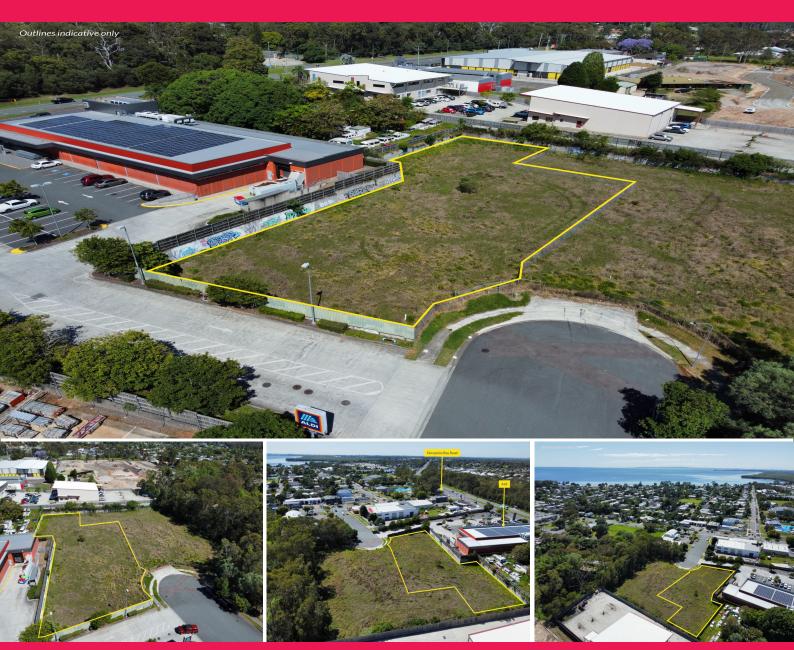

## 11 Flegg Street, Deception Bay QLD 4508

## **Centre Zoned Development Opportunity**

Ray White Commercial Northern Corridor Group are pleased to offer 11 Flegg Street, Deception Bay for Sale.

FEATURES INCLUDE:

- Expansive 2,789m2\* development opportunity
- Located at the rear of Aldi
- Centre zoning
- Easy access to busy Deception Bay Road with over  $28{,}000^{\ast}$  passing cars each day
- Suitable for developers, owner-occupiers or investors
- Approximately 7kms\* from the Bruce Highway and 30kms\* from the
- Brisbane CBD
- Held within rapidly e

Development FOR SALE