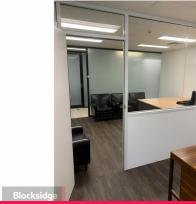

## 38m2 Tenancy on level 2 - choose your new flooring!

Situated on the second floor of the Blocksidge & Ferguson Building this tenancy has two open plan spaces. The space would suit a range of businesses.

## Features:

- 38m2 plus
- Floor to ceiling glass shop front
- Air Conditioning

St

Excellent transport links with Bus Stops at entrance to Arca

Offices

FOR LEASE

38sqm