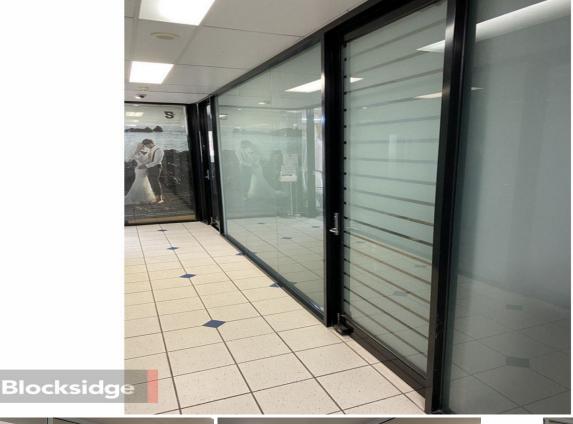

## 38m2 Tenancy on level 2 - choose your new flooring!

Situated on the second floor of the Blocksidge & Ferguson Building this tenancy has two open plan spaces. The space would suit a range of businesses.

## Features:

- 38m2 plus
- Floor to ceiling glass shop front
- Air Conditioning

St

Excellent transport links with Bus Stops at entrance to Arca

Offices

FOR LEASE

38sqm