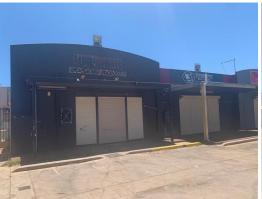

## **Retail Space in South Hedland CBD**

Proudly positioned on sought after Throssell Road, this property is ideally situated right across the road from the town's main shopping centre and boasts 170sqm (approx) of commercial retail space.

Complete with your own amenities this property takes the hassle out of having shared facilities with a neighbour. The front of the building also comes complete with a roller door to provide added security for your piece of mind.

Shop 1, 2 Throssell Road South Hedland is close to various eateries and cafes and offers excellent street exposure and convenience.

Property Features:

Retail FOR LEASE \$7000p/m + GST