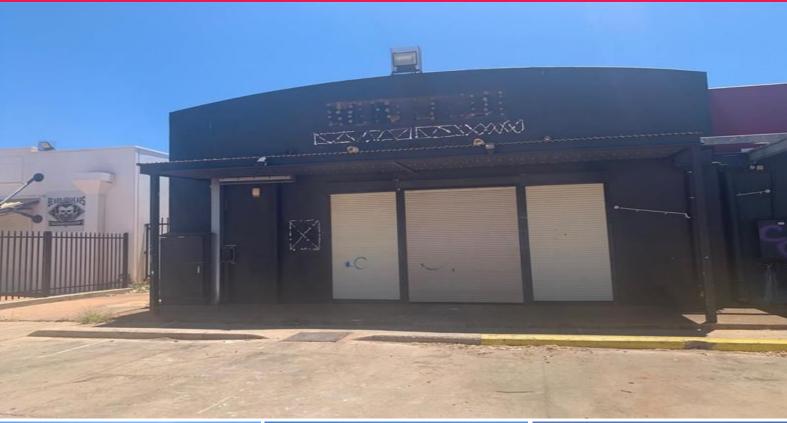

## **Retail Space in South Hedland CBD**

Proudly positioned on sought after Throssell Road, this property is ideally situated right across the road from the town's main shopping centre and boasts 170sqm (approx) of commercial retail space.

Complete with your own amenities this property takes the hassle out of having shared facilities with a neighbour. The front of the building also comes complete with a roller door to provide added security for your piece of mind.

Shop 1, 2 Throssell Road South Hedland is close to various eateries and cafes and offers excellent street exposure and convenience.

Property Features:

Retail FOR LEASE \$7000p/m + GST