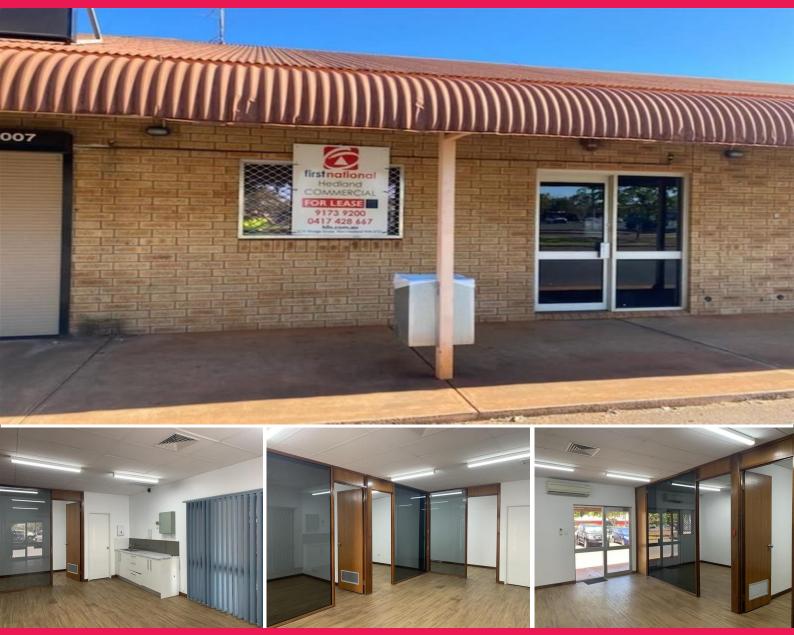

## 11/31 Throssell Road, South Hedland WA 6722

## **Prime, Central CBD Location**

Situated in the well-known Homestead Centre on busy Throssell Road, the property is located right next to the main complex anchor tenant, South Hedland Post Office and across the road from McDonalds, South Hedland Shopping Centre and other essential services within the South Hedland CBD.

The great tenancy mix of the Homestead Centre complex, compliments the central location and makes this premises an attractive proposition for a multitude of prospective businesses.

Property Features:

62 sqm office

Retail FOR LEASE