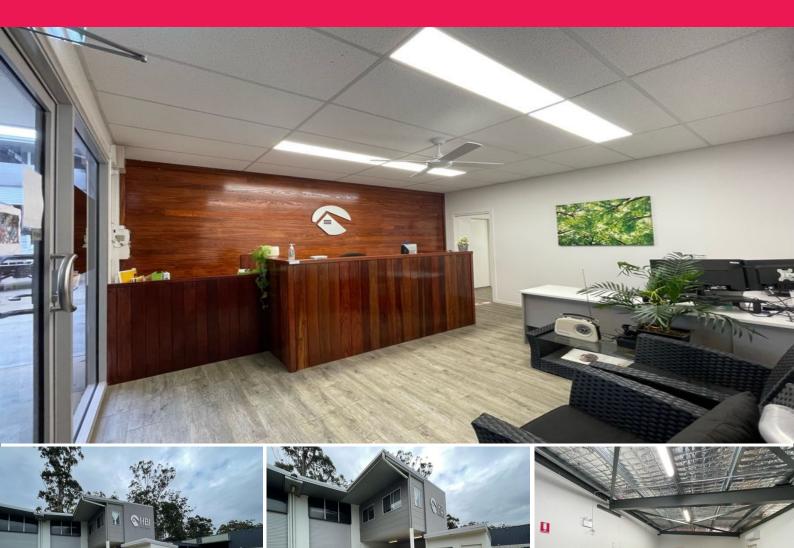

## Warehouse with air conditioned office in popular Isles Estate...

Unit 6/56 Industrial Drive offers a great mixture of high-clearance warehouse with air-conditioned office space with the benefit of 2  $\times$  undercover parking bays.

With its cantilever mezzanine area, Unit 6 provides great signage exposure to the road.

## KEY FEATURES INCLUDE:

- Alarm system
- Air conditioned office area
- Ground floor reception/showroom area
- Large kitchen/staff break-out room
- Added storage under stairs

Offices

FOR LEASE

180sqm

**Annie Swadling** 