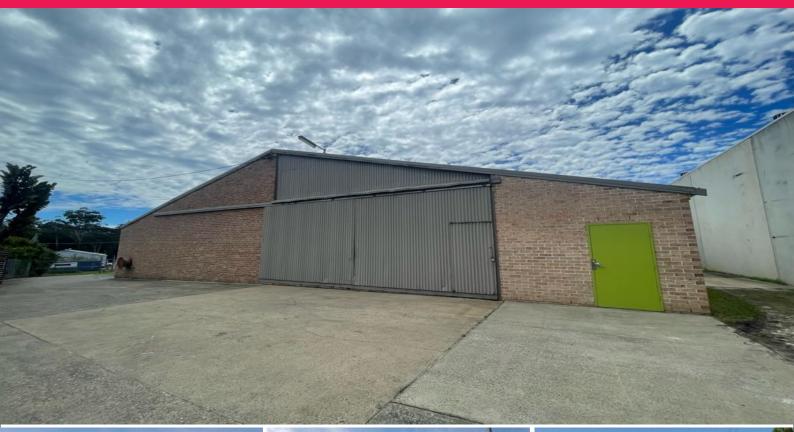

## Northerly aspect - Large Block - Development Potential! Tick, Tick, Tick...

14 Hawke Drive has a lot to offer tenants/investors and owner occupiers.

Large, mostly level block of approx. 1,827m2 with a northerly aspect. This property sits on the high side of Hawke Drive.

The existing building provides approx.. 360m2 GFA and has good sized, practical areas including a mezzanine area\* with good connectivity between them.

There are multiple access points to the building, a good sized internal kitchen area, toilet and shower. The bones of this building are good and ready for you to move and start trading\*, renovate or furt