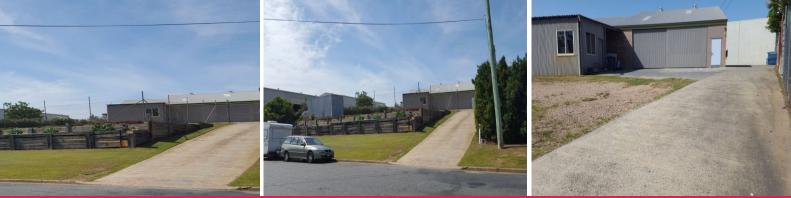

## Northerly aspect - Large Block - Development Potential! Tick, Tick, Tick...

14 Hawke Drive has a lot to offer tenants/investors and owner occupiers.

Large, mostly level block of approx. 1,827m2 with a northerly aspect. This property sits on the high side of Hawke Drive.

The existing building provides approx.. 360m2 GFA and has good sized, practical areas including a mezzanine area\* with good connectivity between them.

There are multiple access points to the building, a good sized internal kitchen area, toilet and shower. The bones of this building are good and ready for you to move and start trading\*, renovate or furt