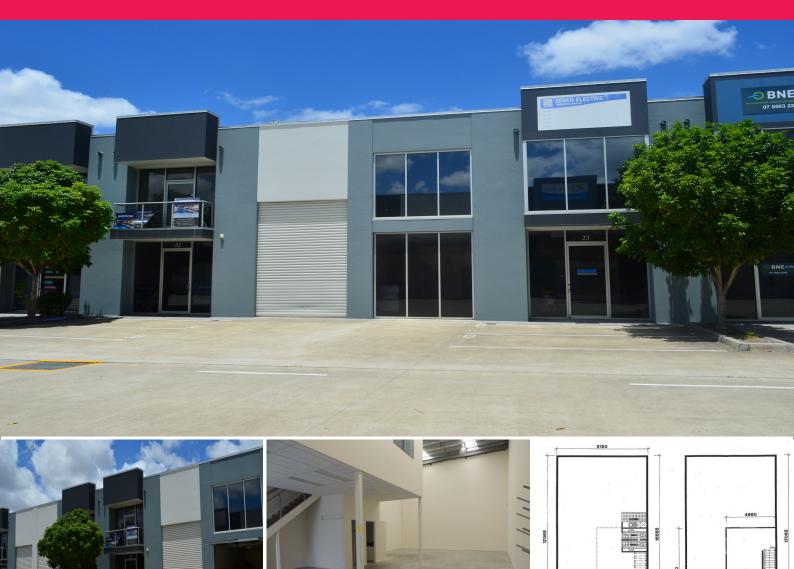

## **Break Lease - New Tenant Needed**

- \* 151.26m2\* warehouse
- \* 44.90m2\* mezzanine office
- \* 4 allocated car parks
- \* Cafe on site
- \* Medium impact industry
- \* Located only metres from M1 Motorway in a fantastic business park
- \* Call today to arrange your inspection.