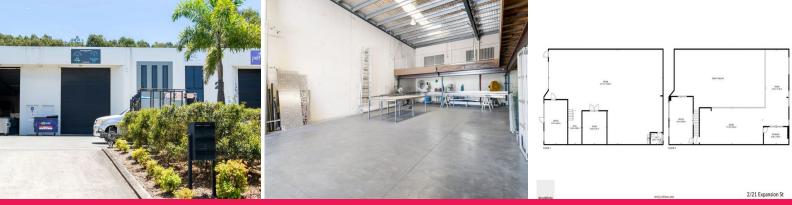

## CLOSING DOWN SALE & MUST BE SOLD -309M?\* WAREHOUSE & 153M?\* MEZZANINE IN EXCEPT

Peter Laoudikos from Ray White Commercial Gold Coast is pleased to present to the market 2/21 Expansion St, Molendinar, a quality constructed warehouse strategically positioned in one of the Gold Coast's premier industrial and commercial precincts.

The key features of this property are:

- \* 309m?\* Warehouse with an additional 153m? mezzanine
- \* Small complex of 3 units
- \* Tilt slab constructio

Industrial FOR SALE

462sqm

Peter Laoudikos 0422118288 peter.l@rwsp.net