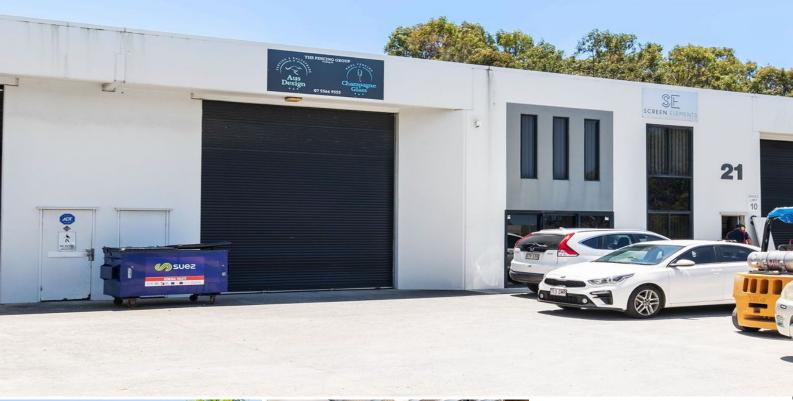

## CLOSING DOWN SALE & MUST BE SOLD -309M?\* WAREHOUSE & 153M?\* MEZZANINE IN EXCEPT

Peter Laoudikos from Ray White Commercial Gold Coast is pleased to present to the market 2/21 Expansion St, Molendinar, a quality constructed warehouse strategically positioned in one of the Gold Coast's premier industrial and commercial precincts.

The key features of this property are:

- \* 309m?\* Warehouse with an additional 153m? mezzanine
- \* Small complex of 3 units
- \* Tilt slab constructio

Industrial FOR SALE

462sqm

Peter Laoudikos 0422118288 peter.l@rwsp.net