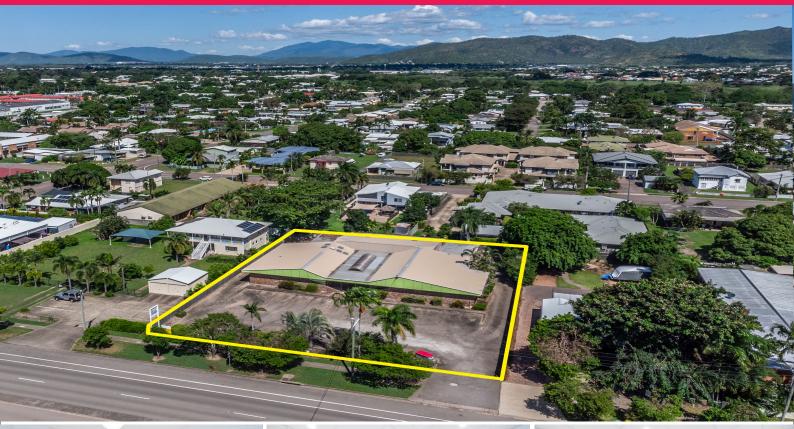

## Unit 2/42 Ross River Road, Mundingburra QLD 4812

## **Excellent consulting space - Ample Parking**

This is a one-off opportunity, the tenancies in this complex are seldom available to lease let alone purchase.

Unit 2 is available to purchase and will not last long, surrounded by medical and health services this neat complex has long boasted long term residents because of its parking, accessibility and central location to the city and the suburbs.

Some of the features are :

- 59m2 office space
- 17m2 private car park area
- Professional reception with ample waiting area
- Large main office
- Collating/ filing are

Healthcare FOR SALE

59sqm